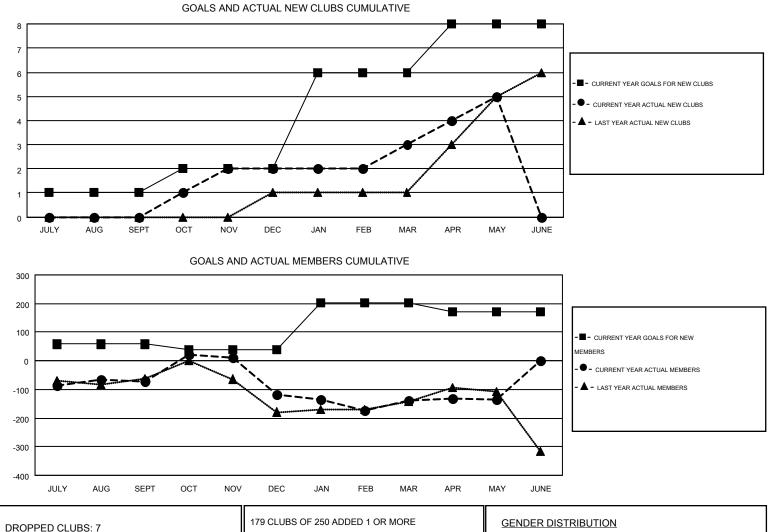

## GMT: CARL HARRELL

| Clubs RESULTS FOR 2014-2015 |   |   |   |    | Members<br>RESULTS FOR 2014-2015 |     |     |     |     |
|-----------------------------|---|---|---|----|----------------------------------|-----|-----|-----|-----|
|                             |   |   |   |    |                                  |     |     |     |     |
| JULY/AUG/SEPT               | 1 | 0 | 3 | -3 | JULY/AUG/SEPT                    | 58  | 193 | 264 | -71 |
| OCT/NOV/DEC                 | 1 | 2 | 2 | 0  | OCT/NOV/DEC                      | -20 | 287 | 334 | -47 |
| JAN/FEB/MAR                 | 4 | 1 | 2 | -1 | JAN/FEB/MAR                      | 164 | 215 | 236 | -21 |
| APR/MAY/JUNE                | 2 | 2 | 0 | 2  | APR/MAY/JUNE                     | -30 | 138 | 134 | 4   |

| DROPPED CLUBS: 7 |     | 179 CLUBS OF 250 ADDED 1 OR MORE | GENDER DISTRIBUTION   |                |  |
|------------------|-----|----------------------------------|-----------------------|----------------|--|
|                  |     | NEW MEMBERS                      | MALE                  | 3,397 (58.55%) |  |
|                  |     |                                  | FEMALE                | 2,405 (41.45%) |  |
| DROPPED MEMBERS  |     |                                  |                       |                |  |
| DECEASED         | 89  | CLICK HERE FOR HEALTH            |                       | ( 100          |  |
| CLUB CANCELLED   | 17  | ASSESSMENT DATA                  | FAMILY UNIT MEMBERS   | 1,433<br>689   |  |
| OTHER            | 862 |                                  | HEAD OF HOUSEHOLD     |                |  |
| TOTAL            | 968 |                                  | NON-HEAD OF HOUSEHOLD | ) 744          |  |
|                  |     |                                  |                       |                |  |